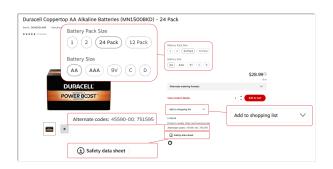

## **Product Details**

You can reach the **Product Details** page by clicking on a product's description in most eway pages, such as search results, shopping cart, shopping lists and product recommendations.

Beside the information seen in the Quick View, you'll find the following details:

- Alternate ordering formats.
  - Some products could display product variants, such as the format, available in different package size, etc.
  - Hover each variant to view their availability.
- Possible discounts by ordering a larger quantity.
- Minimum order quantity for drop ship items.
- A link to reach our **Box finder** (if applicable).
- If you have a shopping list, you can add this product to it.
  - Select the appropriate shopping list if you have more than one and click on Add to shopping list.
- The alternate product codes (if applicable).
- SDS forms (if applicable).
- A detailed description.
- Product specifications.
- Warranty information.
- Accessories (required and suggested).
- A video demonstration (if applicable).
- A gallery of additional images and 360-degree images (if applicable).
- eway customer ratings and manufacturer's customer ratings (if applicable).
- Manufacturer's specifications (if applicable).
- The contents of the package (if applicable).