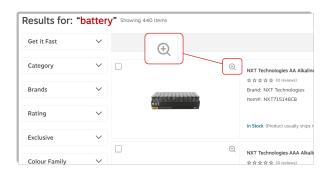

## **Quick View**

In the search results and product recommendations, click on the product's image to open the Quick View pop-up.

The Quick View contains the following information:

- A larger image.
- Additional images (if available).
- The vendor's name
- The product's description.
- The product code.
- The price and unit of measure.
  - This icon may display at the right of the price.
    Hover it to see if handling or eco fees are added for this item.
  - The Additional Fees Apply message also displays below the item to inform you that the product has handling or eco fees.
- Possible discounts by ordering a larger quantity.
- The minimum purchase quantity for drop shipment items.
- The quantity already in your cart (if applicable).
- The availability.
- Assembly information (if applicable).
- Delivery information.
- Installation information (if applicable).
- Feature icons

Click on View more details to open the Product Details page where you'll find all the available information about the product.