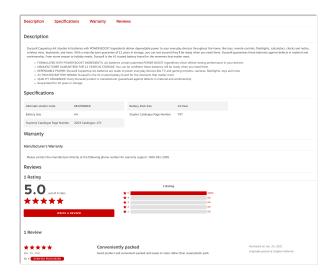

Beside the information seen in the Quick View, you'll find the following details:

- Alternate ordering formats.
  - Some products could display product variants, such as the format, available in different package size, etc.
  - Hover each variant to view their availability.
- Possible discounts by ordering a larger quantity.
- Minimum order quantity for drop ship items.
- A link to reach our **Box finder** (if applicable).
- If you have a shopping list, you can add this product to it.
  - Select the appropriate shopping list if you have more than one and click on Add to shopping list.
- The alternate product codes (if applicable).
- SDS forms (if applicable).
- A detailed description.
- Product specifications.
- Warranty information.
- Accessories (required and suggested).
- A video demonstration (if applicable).
- A gallery of additional images and 360-degree images (if applicable).
- eway customer ratings and manufacturer's customer ratings (if applicable).
- Manufacturer's specifications (if applicable).
- The contents of the package (if applicable).