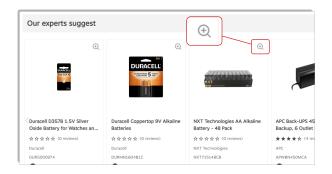

## **Quick View**

In the search results and product recommendations, click on the product's image to open the Quick View pop-up.

The Quick View contains the following information:

- A larger image.
- Additional images (if available).
- The vendor's name
- The product's description.
- The product code.
- The price and unit of measure.
  - This icon may display at the right of the price.
    Hover it to see if handling or eco fees are added for this item.
  - The Additional Fees Apply message also displays below the item to inform you that the product has handling or eco fees.
- Possible discounts by ordering a larger quantity.
- The minimum purchase quantity for drop shipment items.
- The quantity already in your cart (if applicable).
- The availability.
- Assembly information (if applicable).
- Delivery information.
- Installation information (if applicable).
- Feature icons

Click on View more details to open the Product Details page where you'll find all the available information about the product.